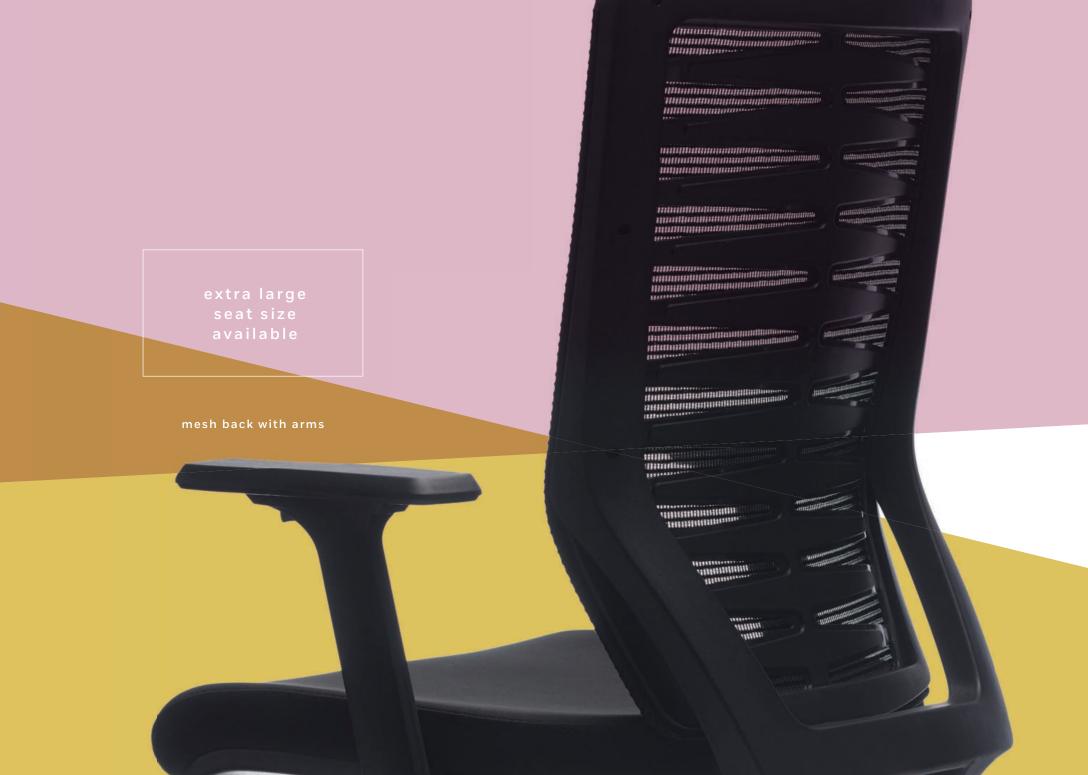

mesh back with arms

### experience

- Synchronised Mechanism
- Slimline design
- Height Adjustable armrests
- Fresh & Unique backrest style
- Optional seat depth adjustability function available
- Matching Visitor Chair available