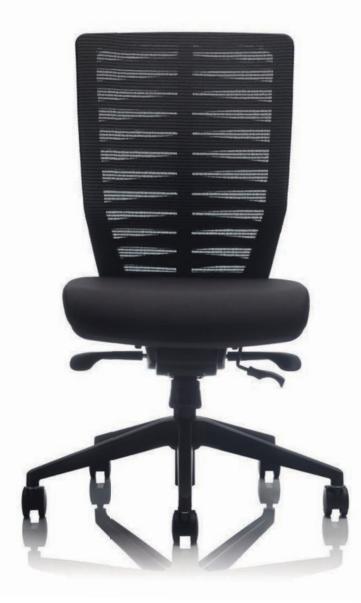

# wink

The Wink Chair™ provides a fresh alternative for Mesh Task Seating. The intuitive synchronised mechanism moves with you, delivering a comfortable sitting experience. Wink™ is built with high quality materials at a low cost point through lean manufacturing. Freshen up the workplace with a Wink™.

### experience

- Synchronised Mechanism
- Slimline design
- Height Adjustable armrests
- Fresh & Unique backrest style
- Optional seat depth adjustability function available
- Matching Visitor Chair available