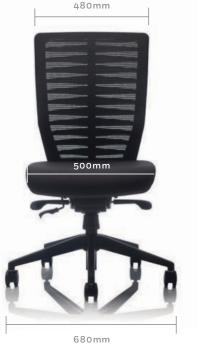

## ...... ------

# wink





The Wink Chair™ provides a fresh alternative for Mesh Task Seating. The intuitive synchronised mechanism moves with you, delivering a comfortable sitting experience. Wink™ is built with high quality materials at a low cost point through lean manufacturing. Freshen up the workplace with a Wink™.

mesh back with arms

# slimline design

mesh back without arms



fresh & unique backrest style

mesh back without arms



optional upholstered backrest for even more comfort







mesh back without arms

### materials

- Anti-Sag Enduro Mesh seat & backrest upholstery, included in Lifetime Warranty
- Commercial house black fabric upholstery or custom fabric upholstery available
- Matt Black & Chrome Metal Base available

### mesh back with arms

### experience

- Synchronised Mechanism
- Slimline design
- Height Adjustable armrests
- Fresh & Unique backrest style
- Optional seat depth adjustability function available
- Matching Visitor Chair available

### black upholstered backrest

### visitor chair

### warranty

- LIFETIME comprehensive guarantee
- DURABILITY manufactured to exceed international strength & durability standards
- Rated for 140kg office use with standard base. Rated for 160kg office use with metal base



For further enquiries / to order wink@