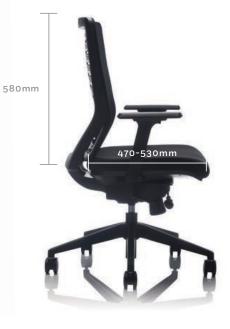

## ...... ------

# wink





The Wink Chair™ provides a fresh alternative for Mesh Task Seating. The intuitive synchronised mechanism moves with you, delivering a comfortable sitting experience. Wink™ is built with high quality materials at a low cost point through lean manufacturing. Freshen up the workplace with a Wink™.

mesh back with arms

# slimline design

mesh back without arms



fresh & unique backrest style

mesh back without arms



optional upholstered backrest for even more comfort







mesh back without arms

### materials

- Anti-Sag Enduro Mesh seat & backrest upholstery, included in Lifetime Warranty
- Commercial house black fabric upholstery or custom fabric upholstery available
- Matt Black & Chrome Metal Base available

### mesh back with arms

### experience

- Synchronised Mechanism
- Slimline design
- Height Adjustable armrests
- Fresh & Unique backrest style
- Optional seat depth adjustability function available
- Matching Visitor Chair available

### black upholstered backrest

### visitor chair

### warranty

- LIFETIME comprehensive guarantee
- DURABILITY manufactured to exceed international strength & durability standards
- Rated for 140kg office use with standard base. Rated for 160kg office use with metal base



For further enquiries / to order wink@co