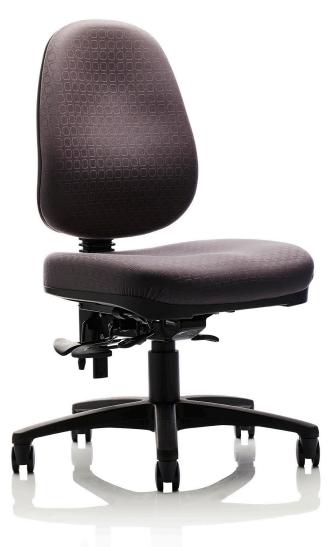

## MAGIC CHAIR

## Exclusively for Ergonomist & Occupational Therapist's clients.

A high comfort chair, the Magic Chair creates individual comfort & occupational flexibility for many shapes & sizes. A specified favourite of Ergonomists & Occupational Therapists.

## Design & Build Specifications

- Unique pressure relief multi-fit seat foaming
- ✓ Spine health Lumbar curve range up to 210mm
- Chair load rating 160kg metal base recommended for 130kg + use
- Ergonomic 3 lever mechanism tested to approx 500kg
- ✓ Seat pan slide adjustment
- ✓ Backrests height adjustability range 120mm
- Seat height travel 150mm tailored height options as required
- Exceeds Level 6 Afrdi Magic Chair is able to withstand 24 hour intensive use
- ✓ Australian Standards AS/NZS 4438:1997 compliant
- Lifetime product warranty
- Optional height adjustable contoured armrests
- ✓ Optional XLS seating additional 50mm depth