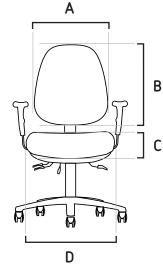

- A back width 445mm
- **B** back height 495mm
- C usuable seat depth 430mm-500mm
- D seat width range 330mm-530mm

corporatechairs.com.au